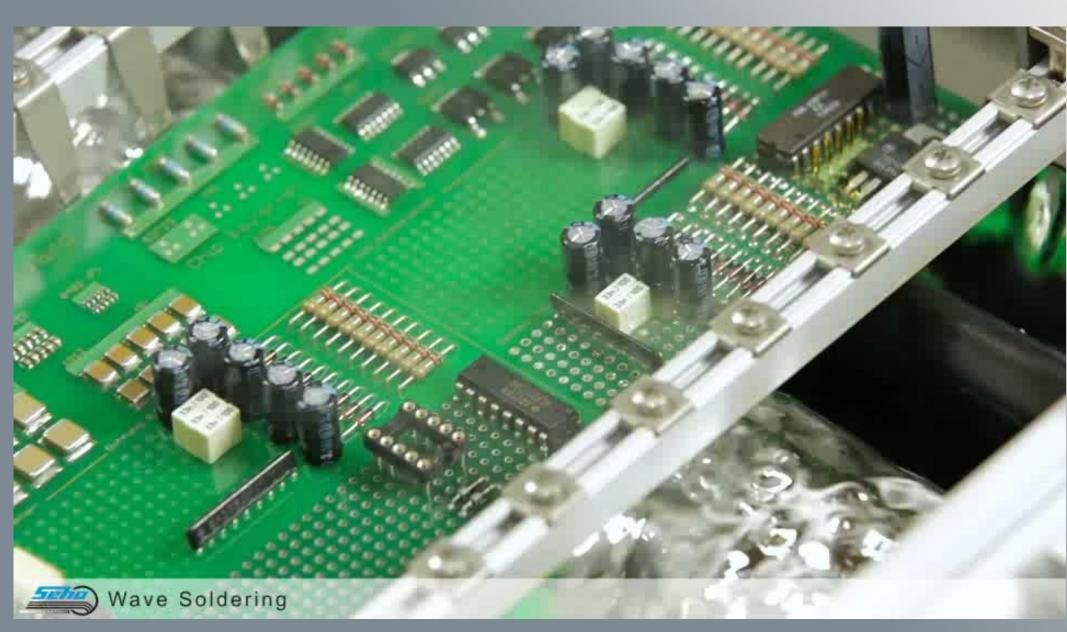

### High Energy Efficiency - Reducing CO2 Emission

- Wave Soldering Processes
- Reflow Soldering Processes
- Selective Soldering Processes

### Leading Wave Soldering Technology

unique: automatic wave height control and automatic nozzle height adjustment = reliable soldering results