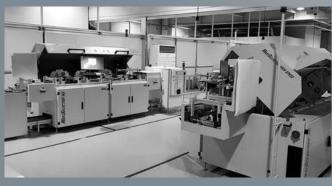

#### High Mix Selective Soldering on only 5.5 m<sup>2</sup>

- 3 processes covered with only 1 machine = highest efficiency
- expandable any time or upgradable with additional processes (e.g. AOI or selective brushing process)