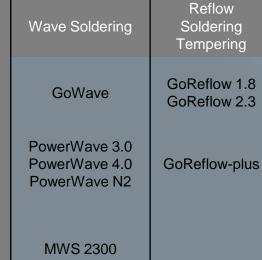

### Leading Wave Soldering Technology

unique: automatic wave height control and automatic nozzle height adjustment = reliable soldering results