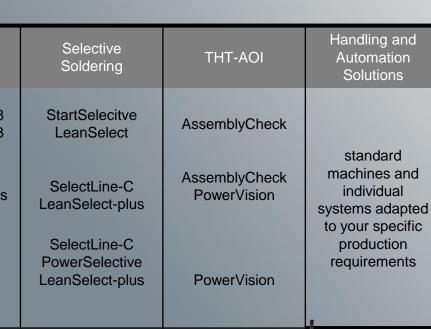

#### High Mix Selective Soldering on only 5.5 m<sup>2</sup>

- 3 processes covered with only 1 machine = highest efficiency
- expandable any time or upgradable with additional processes (e.g. AOI or selective brushing process)

#### Environmentally-Friendly and Economic Solutions

- SynchroMode and SmartSplit in selective processes ensure highest production volumes at minimum invest
- selective fluxing in conventional wave soldering and pulsar heater technology = highest efficiency