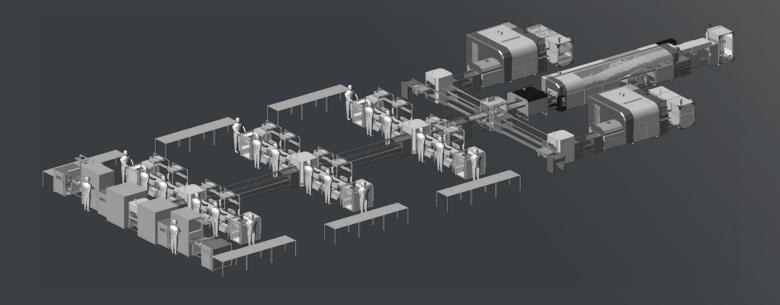

### SEHO StreamLine - Handling and Automation Solutions

Moving, lifting, turning, flipping, stacking, cooling ... of frames/pallets/pcbs, and ergonomic work places