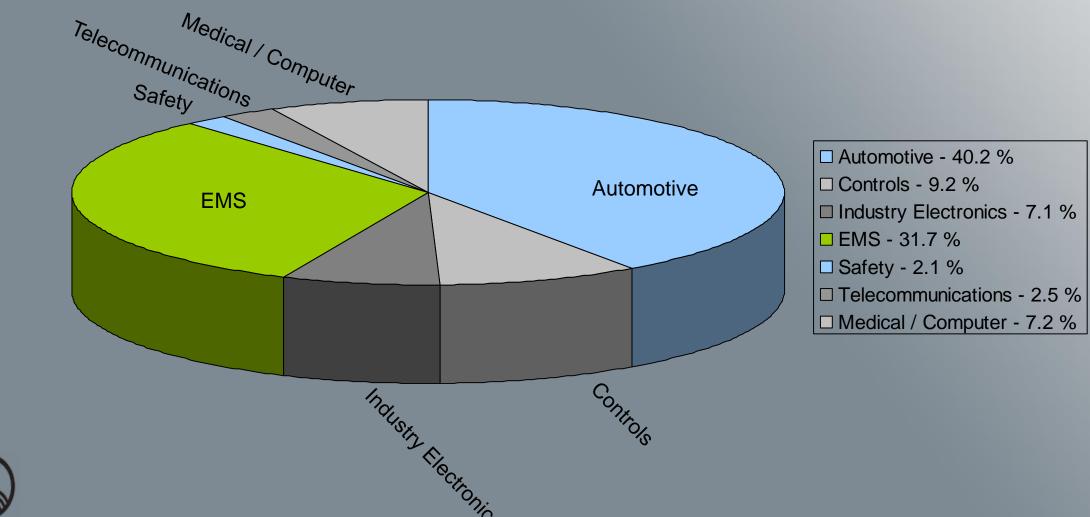

ve height control and automatic nozzle height adjustment = reliable soldering results

### SEHO StreamLine - Handling and Automation Solutions

Moving, lifting, turning, flipping, stacking, cooling ... of frames/pallets/pcbs, and ergonomic work places

#### High Mix Selective Soldering on only 5.5 m<sup>2</sup>

- 3 processes covered with only 1 machine = highest efficiency
- expandable any time or upgradable with additional processes (e.g. AOI or selective brushing process)

#### Environmentally-Friendly and Economic Solutions

- SynchroMode and SmartSplit in selective processes ensure highest production volumes at minimum invest
- selective fluxing in conventional wave soldering and pulsar heater technology = highest efficiency



### These industries already profit from our Experience





### SEHO – Technological Competence

### Research Creates Solutions for the Future



- SEHO is actively involved in various research projects together with universities, industry partners and governmental institutions
- approx. 7% of the annual turnover is constantly invested in R&D well above the industry average